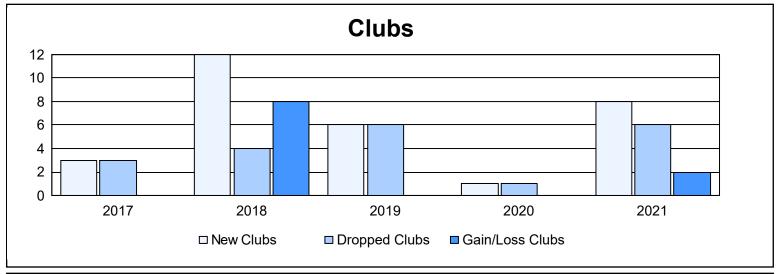

District 320 E As of June 2021 Cumulative

| Year      | New<br>Clubs | Dropped<br>Clubs | Gain/<br>Loss<br>Clubs | New<br>Members | Charter<br>Members | Reinstate<br>Members | Transfer<br>Members | Total<br>Member<br>Added | Total<br>Members<br>Dropped | Gain/<br>Loss<br>Members |
|-----------|--------------|------------------|------------------------|----------------|--------------------|----------------------|---------------------|--------------------------|-----------------------------|--------------------------|
| 2016-2017 | 3            | 3                | 0                      | 792            | 82                 | 24                   | 27                  | 925                      | 402                         | 523                      |
| 2017-2018 | 12           | 4                | 8                      | 541            | 256                | 25                   | 3                   | 825                      | 703                         | 122                      |
| 2018-2019 | 6            | 6                | 0                      | 230            | 191                | 109                  | 3                   | 533                      | 523                         | 10                       |
| 2019-2020 | 1            | 1                | 0                      | 190            | 65                 | 52                   | 15                  | 322                      | 543                         | -221                     |
| 2020-2021 | 8            | 6                | 2                      | 395            | 221                | 55                   | 6                   | 677                      | 547                         | 130                      |
| Average   | 6            | 4                | 2                      | 430            | 163                | 53                   | 11                  | 656                      | 544                         | 113                      |